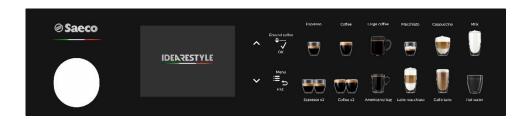

# **IDEARESTYLE**

**EASY TO USE** 

Thanks to the new *User Interface* Idea Restyle dramatically increases the usabilty. Everybody can get the beverages with a touch, without any training: this means great improvements of productivity and efficiency. Full color backlighted beverages pictures on a Touch Panel drive the user to choose the beverage while the High Resolution Color Display shows the brewing status of every choice you made.

Enhanced User Interface with intuitive, direct and safe access to each beverage recipes settings, thanks to the dedicated navigation Menu touch keys. The software intelligence controls each beverage on the keyboard, so that you can also exclude the beverages you prefer not to brew (the relative picutre will not be backlighted in this case).

### Idea Restyle Cappuccino

Coffee & Milk to satisfy every consumer preference

☐ Automatic selections for 12 different one touch beverages

Dispenses:

- Coffee
- Fresh Milk-based coffee drinks
- Hot water
- Steam

### Idea Restyle Luxe

Coffee at its best, with steam and hot water services

- ☐ Automatic selections for 7 different one touch beverages
- ☐ Dispenses:
- Coffee
- Hot water
- Steam
- □Location: Ho.Re.Ca.

### Idea Restyle Coffee

Focus on Coffee for your extra module or simple self-service

- ☐ Automatic selections for 6 different one touch beverages
- ☐ Dispenses: Coffee
- □Location: Ho.Re.Ca.

- Ease of use
- Ideal for self-service coffee serving
- Ideal to double the brewing coffee capacities combined with another Idea RST machine

### Idea Restyle Power Steam

Coffee & Milk to satisfy every consumer preference & Automatic temperature Steam wand

☐ Automatic selections for 12 different one touch beverages

Dispenses:

- Coffee
- Fresh Milk-based coffee drinks
- Hot water
- Automatic Steam
- □Location: Ho.Re.Ca.