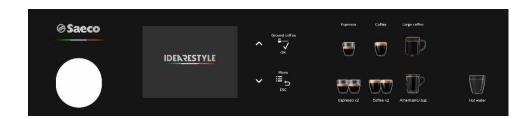

# **IDEARESTYLE**

**EASY TO USE** 

Thanks to the new *User Interface* Idea Restyle dramatically increases the usabilty. Everybody can get the beverages with a touch, without any training: this means great improvements of productivity and efficiency. Full color backlighted beverages pictures on a Touch Panel drive the user to choose the beverage while the High Resolution Color Display shows the brewing status of every choice you made.

Enhanced User Interface with intuitive, direct and safe access to each beverage recipes settings, thanks to the dedicated navigation Menu touch keys. The software intelligence controls each beverage on the keyboard, so that you can also exclude the beverages you prefer not to brew (the relative picutre will not be backlighted in this case).

Safe access to settings

Single beverage setup

Dedicated navigation Menu touch keys

Mechanical beverages counter

4