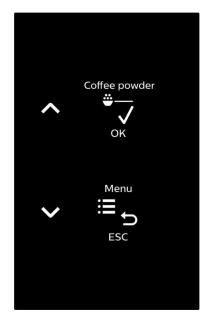

Safe access to settings

Single beverage setup

Dedicated navigation Menu touch keys

Mechanical beverages counter

4

Enhanced User Interface with intuitive, direct and safe access to each beverage recipes settings, thanks to the dedicated navigation Menu touch keys. The software intelligence controls each beverage on the keyboard, so that you can also exclude the beverages you prefer not to brew (the relative picutre will not be backlighted in this case).