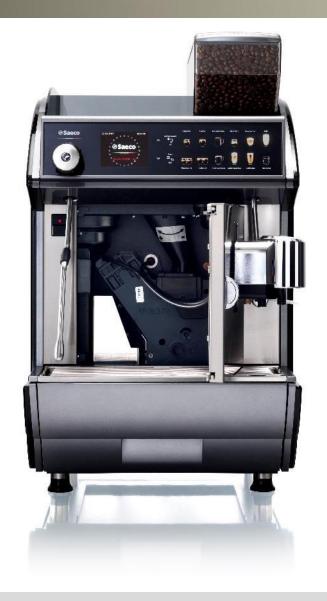

**EASY TO MAINTAIN** 

Easy to clean shapes, stainless steel front surfaces, dump box with high capacity (100 coffee cakes) and full frontal access to the removable brewing unit, easily washable in the sink.