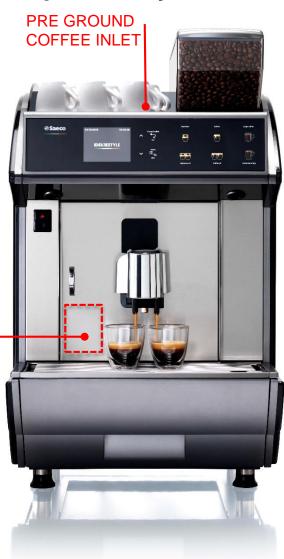

# Saeco Idea Restyle

Semiautomatic table top for mid to large offices and ho.re.ca. applications

# **IDEARESTYLE**

**EASY TO USE** 

Thanks to the new *User Interface* Idea Restyle dramatically increases the usabilty. Everybody can get the beverages with a touch, without any training: this means great improvements of productivity and efficiency. Full color backlighted beverages pictures on a Touch Panel drive the user to choose the beverage while the High Resolution Color Display shows the brewing status of every choice you made.

**EASY TO MAINTAIN** 

Easy to clean shapes, stainless steel front surfaces, dump box with high capacity (100 coffee cakes) and full frontal access to the removable brewing unit, easily washable in the sink.

Enhanced User Interface with intuitive, direct and safe access to each beverage recipes settings, thanks to the dedicated navigation Menu touch keys. The software intelligence controls each beverage on the keyboard, so that you can also exclude the beverages you prefer not to brew (the relative picutre will not be backlighted in this case).