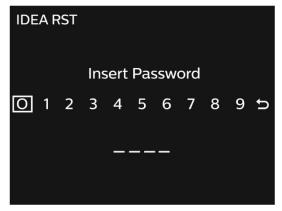

Safe access to settings

Single beverage setup

Dedicated navigation Menu touch keys

Mechanical beverages counter

4

### **TOTAL CONTROL**

Fully and complete beverages settings, includes beverages counter. Double safety level setting software: 1 password to access to the User settings recipies and another one for advanced technical settings (for service and installation only).