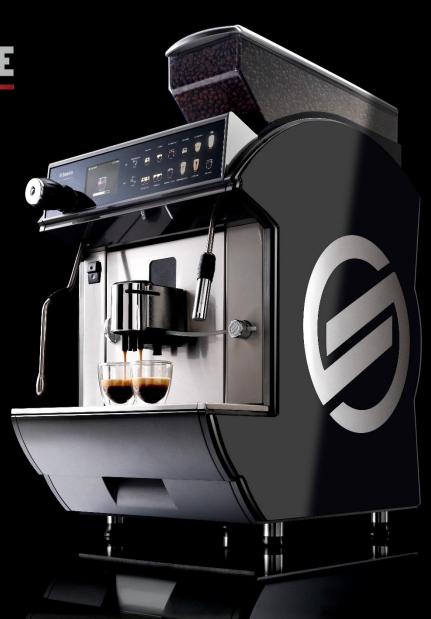

# Saeco Idea Restyle

Semiautomatic table top for mid to large offices and ho.re.ca. applications

# **IDEARESTYLE**

**EASY TO USE** 

Thanks to the new *User Interface* Idea Restyle dramatically increases the usabilty. Everybody can get the beverages with a touch, without any training: this means great improvements of productivity and efficiency. Full color backlighted beverages pictures on a Touch Panel drive the user to choose the beverage while the High Resolution Color Display shows the brewing status of every choice you made.