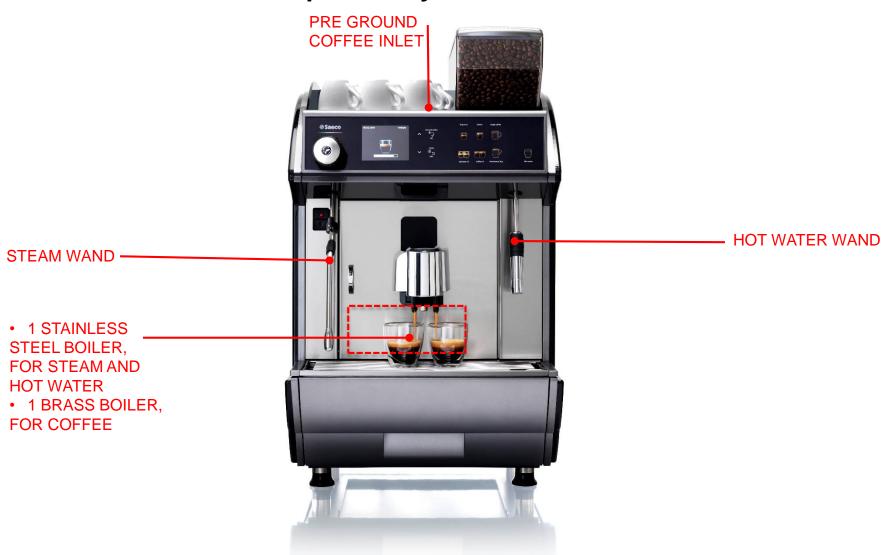

□Location: Ho.Re.Ca.

- "One touch Cappuccino" function: draws milk directly from its container and turns it into creamy froth for up to 5 selectable milk-based specialties. On the Cappuccino recipe, you can customize the brewing sequence: coffee and milk, milk and coffee, or simultaneous (for "high-speed Cappuccino")
- Continuous steam production
- Simultaneous dispensing of coffee, hot water and steam thanks to 3 separate water circuits

- Continuous steam production
- Simultaneous dispensing of coffee, hot water and steam thanks to 3 separate water circuits