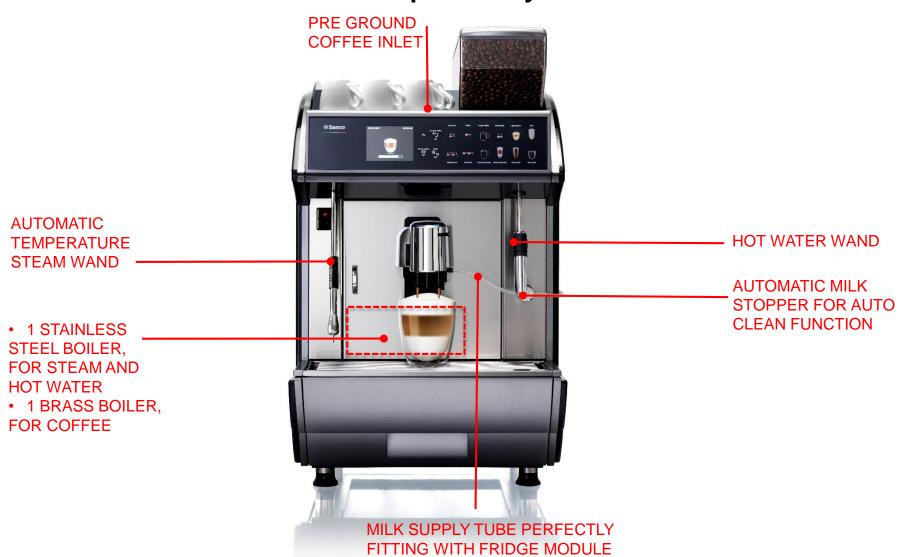

### Idea Restyle Cappuccino

Coffee & Milk to satisfy every consumer preference

☐ Automatic selections for 12 different one touch beverages

Dispenses:

- Coffee
- Fresh Milk-based coffee drinks
- Hot water
- Steam

□Location: Ho.Re.Ca.

- "One touch Cappuccino" function: draws milk directly from its container and turns it into creamy froth for up to 5 selectable milk-based specialties. On the Cappuccino recipe, you can customize the brewing sequence: coffee and milk, milk and coffee, or simultaneous (for "high-speed Cappuccino")
- Continuous steam production
- Simultaneous dispensing of coffee, hot water and steam thanks to 3 separate water circuits

### Idea Restyle Luxe

Coffee at its best, with steam and hot water services

- ☐ Automatic selections for 7 different one touch beverages
- ☐ Dispenses:
- Coffee
- Hot water
- Steam
- □Location: Ho.Re.Ca.

- Continuous steam production
- Simultaneous dispensing of coffee, hot water and steam thanks to 3 separate water circuits

### Idea Restyle Power Steam

Coffee & Milk to satisfy every consumer preference & Automatic temperature Steam wand

☐ Automatic selections for 12 different one touch beverages

Dispenses:

- Coffee
- Fresh Milk-based coffee drinks
- Hot water
- Automatic Steam
- □Location: Ho.Re.Ca.

- Automatic steam wand temperature setting
- Auto shut-off steam production
- The steam wand can be disabled for self-service function
- "One touch Cappuccino" function: draws milk directly from its container and turns it into creamy froth for up to 5 selectable milk-based specialties. On the Cappuccino recipe you can customize the brewing sequence: coffee and milk, milk and coffee, or simultaneous ("high-speed Cappuccino")
- Simultaneous dispensing of coffee, hot water and steam thanks to 3 separate water circuits