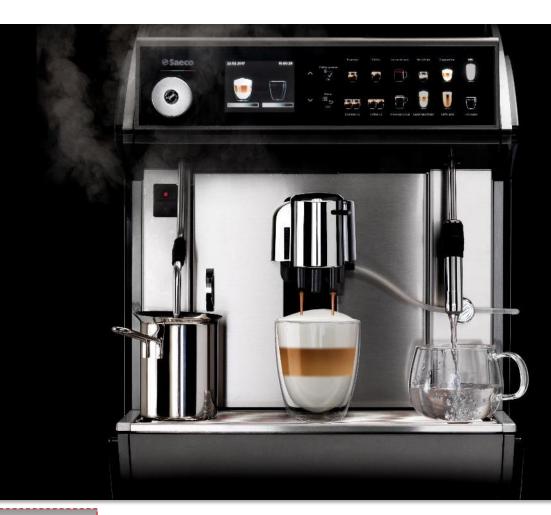

# **IDEARESTYLE**

**EASY TO USE** 

Thanks to the new *User Interface* Idea Restyle dramatically increases the usabilty. Everybody can get the beverages with a touch, without any training: this means great improvements of productivity and efficiency. Full color backlighted beverages pictures on a Touch Panel drive the user to choose the beverage while the High Resolution Color Display shows the brewing status of every choice you made.

### Idea Restyle Cappuccino

Coffee & Milk to satisfy every consumer preference

☐ Automatic selections for 12 different one touch beverages

Dispenses:

- Coffee
- Fresh Milk-based coffee drinks
- Hot water
- Steam

□Location: Ho.Re.Ca.

- "One touch Cappuccino" function: draws milk directly from its container and turns it into creamy froth for up to 5 selectable milk-based specialties. On the Cappuccino recipe, you can customize the brewing sequence: coffee and milk, milk and coffee, or simultaneous (for "high-speed Cappuccino")
- Continuous steam production
- Simultaneous dispensing of coffee, hot water and steam thanks to 3 separate water circuits