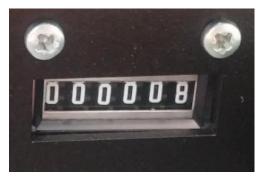

Safe access to settings

Single beverage setup

Dedicated navigation Menu touch keys

Mechanical beverages counter

4

### **TOTAL CONTROL**

Fully and complete beverages settings, includes beverages counter. Double safety level setting software: 1 password to access to the User settings recipies and another one for advanced technical settings (for service and installation only).