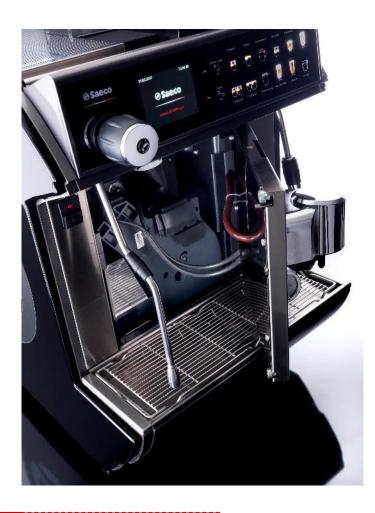

**EASY TO MAINTAIN** 

Easy to clean shapes, stainless steel front surfaces, dump box with high capacity (100 coffee cakes) and full frontal access to the removable brewing unit, easily washable in the sink.