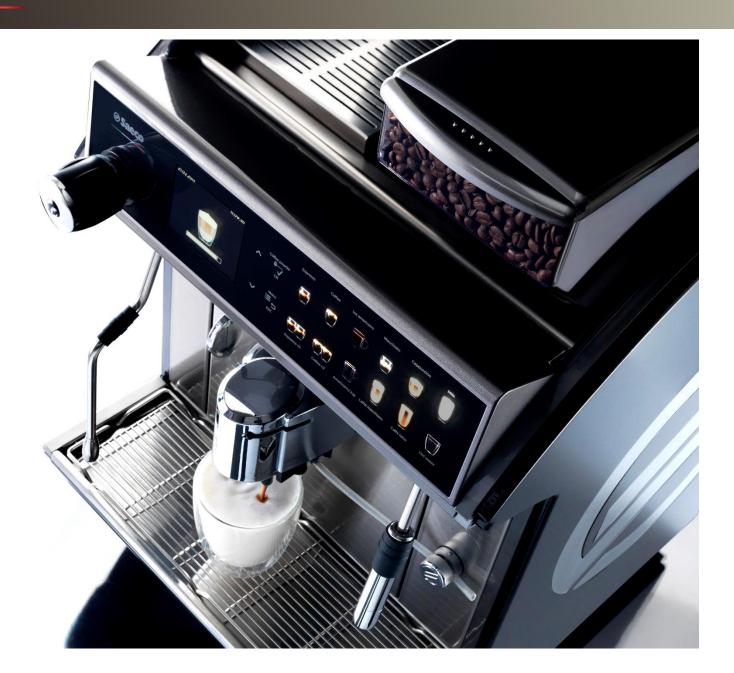

# **IDEARESTYLE**

**EASY TO USE** 

Thanks to the new *User Interface* Idea Restyle dramatically increases the usabilty. Everybody can get the beverages with a touch, without any training: this means great improvements of productivity and efficiency. Full color backlighted beverages pictures on a Touch Panel drive the user to choose the beverage while the High Resolution Color Display shows the brewing status of every choice you made.

Safe access to settings

Single beverage setup

Dedicated navigation Menu touch keys

Mechanical beverages counter

4

### **TOTAL CONTROL**

Fully and complete beverages settings, includes beverages counter. Double safety level setting software: 1 password to access to the User settings recipies and another one for advanced technical settings (for service and installation only).

Enhanced User Interface with intuitive, direct and safe access to each beverage recipes settings, thanks to the dedicated navigation Menu touch keys. The software intelligence controls each beverage on the keyboard, so that you can also exclude the beverages you prefer not to brew (the relative picutre will not be backlighted in this case).