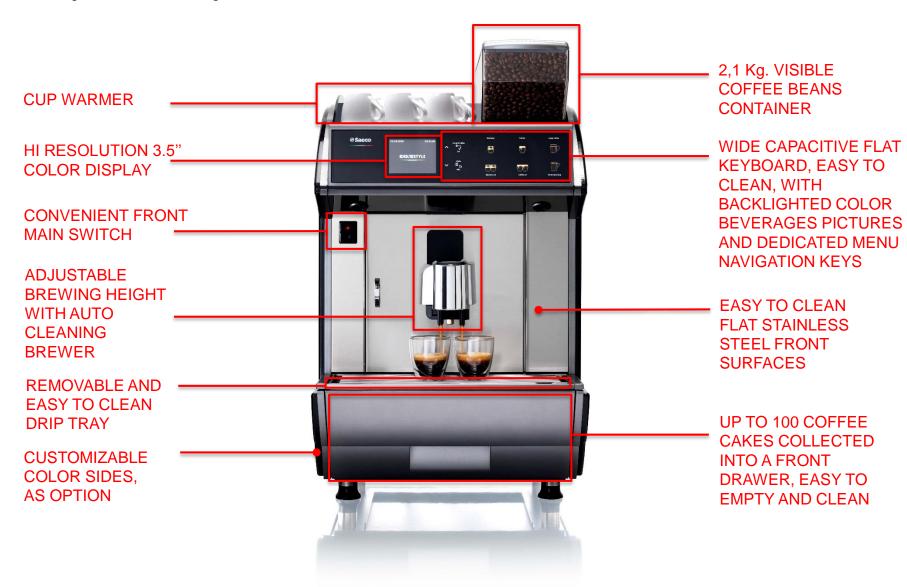

# **IDEARESTYLE**

**EASY TO USE** 

Thanks to the new *User Interface* Idea Restyle dramatically increases the usabilty. Everybody can get the beverages with a touch, without any training: this means great improvements of productivity and efficiency. Full color backlighted beverages pictures on a Touch Panel drive the user to choose the beverage while the High Resolution Color Display shows the brewing status of every choice you made.

**EASY TO MAINTAIN** 

Easy to clean shapes, stainless steel front surfaces, dump box with high capacity (100 coffee cakes) and full frontal access to the removable brewing unit, easily washable in the sink.

Enhanced User Interface with intuitive, direct and safe access to each beverage recipes settings, thanks to the dedicated navigation Menu touch keys. The software intelligence controls each beverage on the keyboard, so that you can also exclude the beverages you prefer not to brew (the relative picutre will not be backlighted in this case).