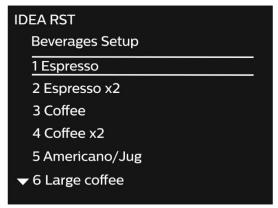

Safe access to settings

Single beverage setup

Dedicated navigation Menu touch keys

Mechanical beverages counter

4

Enhanced User Interface with intuitive, direct and safe access to each beverage recipes settings, thanks to the dedicated navigation Menu touch keys. The software intelligence controls each beverage on the keyboard, so that you can also exclude the beverages you prefer not to brew (the relative picutre will not be backlighted in this case).