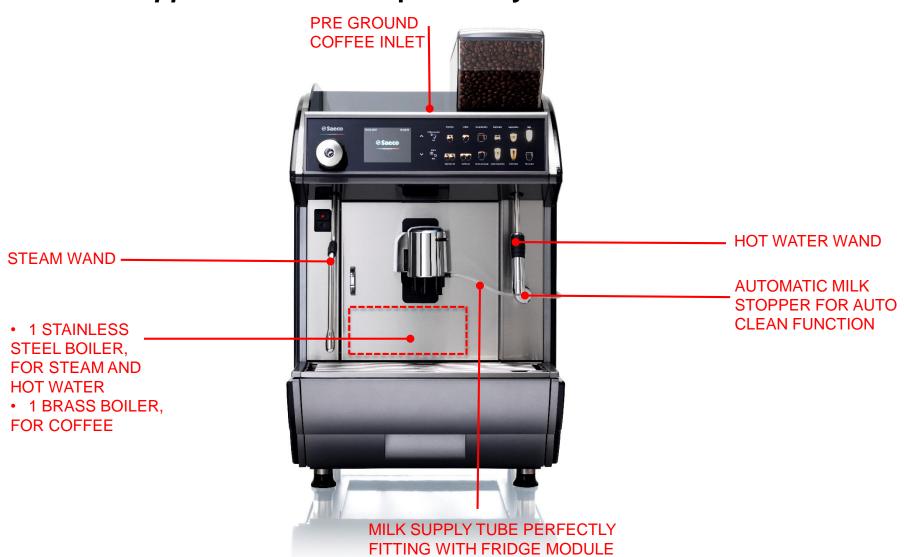

□Location: Ho.Re.Ca.

- "One touch Cappuccino" function: draws milk directly from its container and turns it into creamy froth for up to 5 selectable milk-based specialties. On the Cappuccino recipe, you can customize the brewing sequence: coffee and milk, milk and coffee, or simultaneous (for "high-speed Cappuccino")
- Continuous steam production
- Simultaneous dispensing of coffee, hot water and steam thanks to 3 separate water circuits

- Continuous steam production
- Simultaneous dispensing of coffee, hot water and steam thanks to 3 separate water circuits

- Automatic steam wand temperature setting
- Auto shut-off steam production
- The steam wand can be disabled for self-service function
- "One touch Cappuccino" function: draws milk directly from its container and turns it into creamy froth for up to 5 selectable milk-based specialties. On the Cappuccino recipe you can customize the brewing sequence: coffee and milk, milk and coffee, or simultaneous ("high-speed Cappuccino")
- Simultaneous dispensing of coffee, hot water and steam thanks to 3 separate water circuits