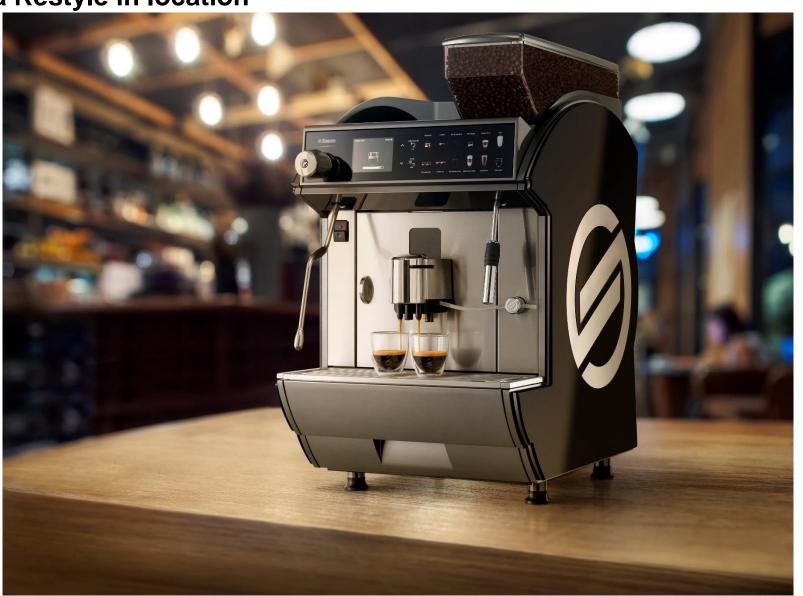

## The Idea *Power Steam* version specifically has:

**Idea Restyle in location** 